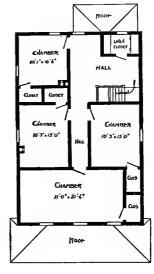

Design No. 2003

First Floor Plan

Second Floor Plan

#### Size: Width, 19 feet 10 inches; length, 38 feet, exclusive of porches

Blue prints consist of basement plan; first and second floor plans; front, two side elevations; wall sections and all necessary interior details. Specifications consist of about twenty pages of typewritten matter.

Full and complete working plans and specifications of this house will be furnished for \$5.00. Cost of this house is from about \$2,550,00 to about \$2,800.00, according to the locality in which it is built.